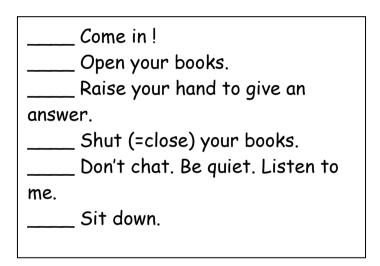

## Say what the teacher says.

## Classroom English

























## Say what the pupil says.

May / Can I sharpen my pencil, please? It is too bright in here. Could you pull down (=close) the blinds, please? Can I turn the lights on / off, please? May/ Can I put this [...] in the bin, please? May / Can I empty my pencil sharpener? I need a tissue. Has anybody got one? Can I open/ close the window, please? I didn't get it. Could you play it again, please? I know. Can I answer? I can't see the board. Could you switch on the lights, please? I've forgotten my French book. Can I share with somebody? I haven't finished my exercise. I need more time. I can't hear a thing. Could you speak up, please?