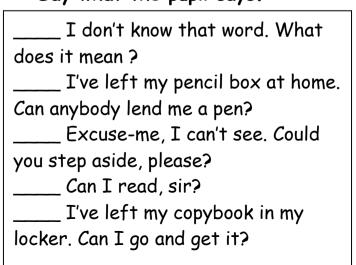

## Say what the pupil says.

May / Can I sharpen my pencil, please? It is too bright in here. Could you pull down (=close) the blinds, please? Can I turn the lights on / off, please? May/ Can I put this [...] in the bin, please? May / Can I empty my pencil sharpener? I need a tissue. Has anybody got one? Can I open/ close the window, please? I didn't get it. Could you play it again, please? I know. Can I answer? I can't see the board. Could you switch on the lights, please? I've forgotten my French book. Can I share with somebody? I haven't finished my exercise. I need more time. I can't hear a thing. Could you speak up, please?