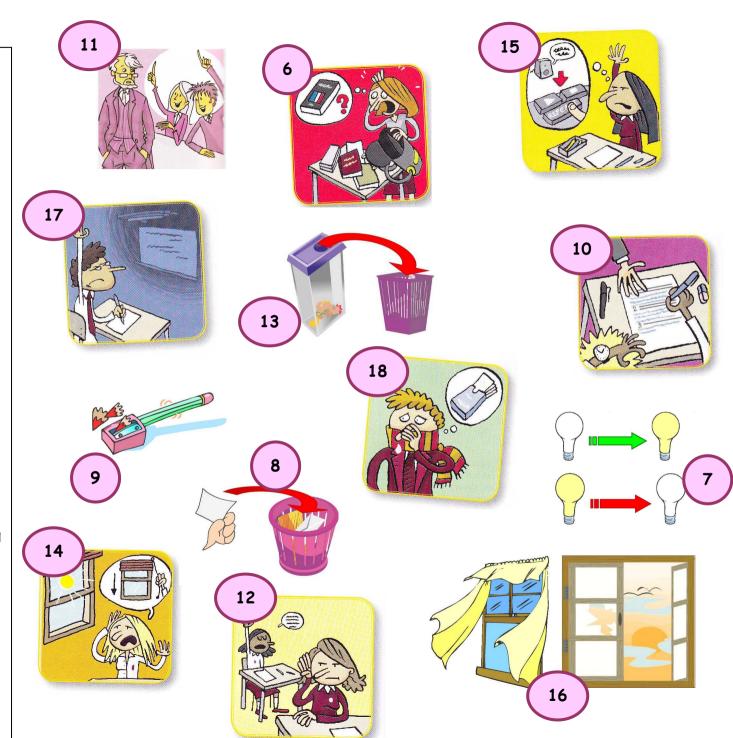

## Say what the pupil says.

May / Can I sharpen my pencil, please? It is too bright in here. Could you pull down (=close) the blinds, please? Can I turn the lights on / off, please? May/ Can I put this [...] in the bin, please? May / Can I empty my pencil sharpener? I need a tissue. Has anybody got one? Can I open/ close the window, please? I didn't get it. Could you play it again, please? I know. Can I answer? I can't see the board. Could you switch on the lights, please? I've forgotten my French book. Can I share with somebody? I haven't finished my exercise. I need more time. I can't hear a thing. Could you speak up, please?